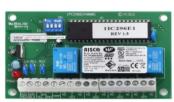

**Elegant Keypad** 

RISCO LightSys 2 Controller

**IP Module** 

8 Zone Expansion Module

4 x 3Amp Relay Module

PERSONS WITH DISABILITIES (PWDs)

| Dealer: |  |  |  |
|---------|--|--|--|
|         |  |  |  |
|         |  |  |  |
|         |  |  |  |