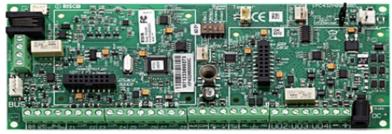

**Elegant Keypad** 

RISCO LightSys 2 Controller

**IP Module** 

8 Zone Expansion Module

4 x 3Amp Relay Module

PERSONS WITH DISABILITIES (PWDs)

| Dealer: |  |  |  |
|---------|--|--|--|
|         |  |  |  |
|         |  |  |  |
|         |  |  |  |