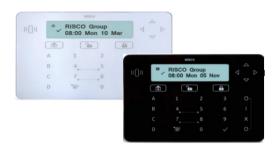

**Elegant Keypad** 

RISCO LightSys 2 Controller

**IP Module** 

8 Zone Expansion Module

4 x 3Amp Relay Module

PERSONS WITH DISABILITIES (PWDs)

| Dealer: |  |  |  |
|---------|--|--|--|
|         |  |  |  |
|         |  |  |  |
|         |  |  |  |