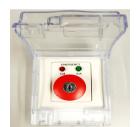

## PWD HOLDING POINT SYSTEM-WIRED

A PWD Holding Point is a temporarily safe space for PWDs to await assistance for their evacuation.

## Features:

- The systen is design to assist persons with disabilities (PWDs) during an emergency or a panic situation
- Basic System: 8 zone, scalable to 50 Zones
- 4 To 32 Outputs
- Up to 4 Partitions
- 500 Event Log
- Send Alert vis Smart Phone Apps/SMS/Voice module \*\*
- \*\* Optional module