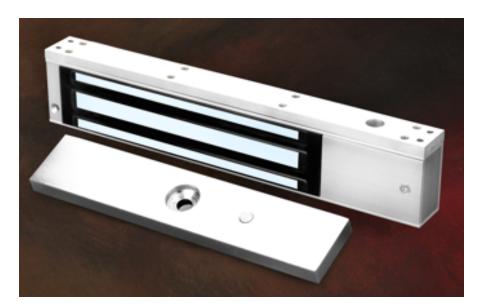

# Slimline Electro-Magnetic Lock 600lbs

A quality Slimline Electromagnetic lock which has a range of accessories to suit most type of applications. The armature and electromagnet when energised holds the doors securely fastened, this is achieved by creating a powerful magnetic field and will unlock once de-energised.

## **Product Specifications:**

- Available in 12/24VDC.
- Holding force up to 600lbs per door.
- Double screw mounting.
- Face locking screw for higher security.
- Low maintenance
- Low energy consumption.
- Silent, continuous duty operation.
- Suitable for access control, fire emergency exits and escape doors.
- Magnet Size (mm): 250(L) x 25(W) x 50(W) (inclusive of mounting plate)
- Armature size (mm): 180(L) x 40(W) x 11(D)