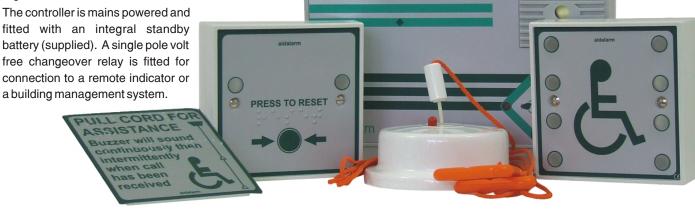

regulations. The controller is mains powered and

- **Controller with High Power Piezo Sounder**
- **Four selectable Warning Tones**
- **Mains Powered with Standby battery**
- **Audible & Visual Signalling to remote point**
- **Ceiling Pull Cord with LED**
- **Pull Cord Instruction Label with Braille**
- Reset Button with LED, Sounder & Braille
- **Overdoor Audible Visual Indication**
- **Relay output**
- **Optional Dado Panic Strip or Call Buttons**
- Battery powered version (A600LKITB) available

#### The kit (part no. A600LKITM) includes:

- 1 x A600L mains powered Aidalarm controller
- 1x S1600 Pull cord with re-assurance LED
- 1 x LAB35107 Pull Cord instruction label with braille
- 1 x S1708A Aidalarm Reset button with re-assurance LED, sounder and braille
- 1 x S1778A Aidalam Overdoor light and sounder
- 1 x 12v Standby battery
- Cable and fixing clips are NOT included
- Optional accessories such as Dado Panic Strip or Press to Call push buttons can be added to suit local requirements