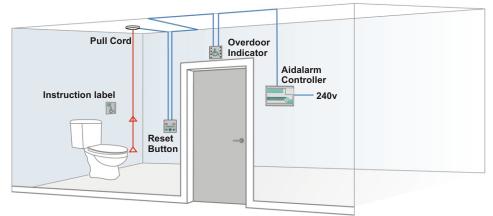

Everything is provided in the kit (except cable and fixings) to deliver an effective, fully compliant, simple to install and simple to use system.

To generate a call the user simply pulls the pull cord. When the call is generated an audible and visual warning is given at both the toilet area and at the Aidalarm controller which can, if required, be located away from the toilet possibly in a reception area. The call can be muted at the controller by pressing the button at the centre of the four LEDs. This will cause the Aidalarm to bleep every 50 seconds as a warning of non attendance to reception. The audible indications at the toilet area will bleep every five seconds to re-assure the caller. The

system can only be reset at (or near) the point of call using the Reset Button. Locating the controller outside of the toilet area eliminates the need for mains wiring within the toilet/washroom avoiding conflict with Part P building